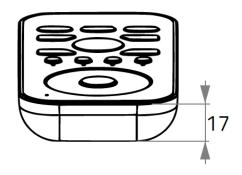

## **TECHNICAL DRAWING**

Lamp

pcs 4251835804790 Schwarz 120.00 mm 55.00 mm 17.00 mm Ohne

Kunststoff