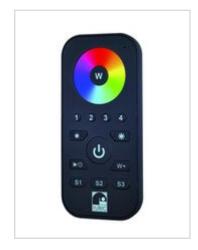

## Funkhandsender Funkhandsender 4-Kanal RGBW

Article nr.: PHZ479

Remote control · with colour wheel · Highly-sensitive and stable touch colour wheel · Quick, precise colour control · Control of 4 zones independently. Each zone can be · switched on and off separately · 3 colores or 3 modes can be saved for each zone using · keys S1, S2 or S3 · Carrier frequency: 868 MHz · Colour sequence speed adjustable in 8 levels · The colour sequence can simply be adjusted by tapping · or wiping the colour wheel · Remote control range: 30 metres · without Battery · including magnetic wall holder for srewing or mounting · with self adhesive backside