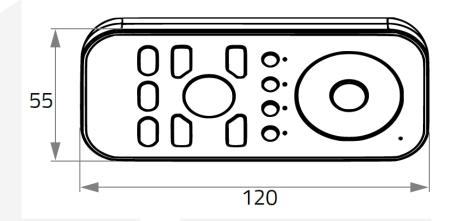

## **TECHNICAL DRAWING**

Lamp

pcs 4251835804790 Schwarz 120.00 mm 55.00 mm 17.00 mm Ohne

Kunststoff