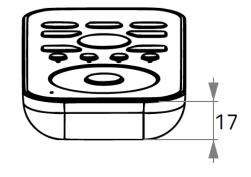

## **TECHNICAL DATA**

Unit Code BAR code

Housing colour

Length

Width

Height

Lamp

IP rating

Material

pcs

4251835804783

Schwarz

120.00 mm

55.00 mm

17.70 mm

Ohne