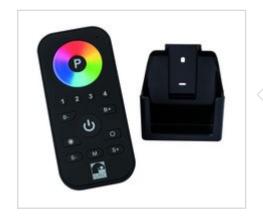

## Funkhandsender Funkhandsender 4-Kanal RGB 4 ZONEN

Article nr.: PHZ478

Remote control with colour wheel ·· Highly-sensitive and stable touch colour wheel · Quick, precise colour control · Control of 4 zones independently. Each zone can be switched · on and off separately · Carrier frequency: 868 MHz · Colour sequence speed adjustable in 8 levels · The colour sequence can simply be adjusted by · tapping or wiping the colour wheel · Remote control range: 30 metres · without Battery · including magnetic wall holder for srewing or mounting · with self adhesive backside