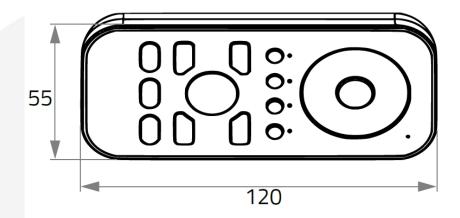

## **TECHNICAL DATA**

Unit Code BAR code

Housing colour

Length

Width

Height

Lamp

IP rating

Material

pcs

4251835804783

Schwarz

120.00 mm

55.00 mm

17.70 mm

Ohne